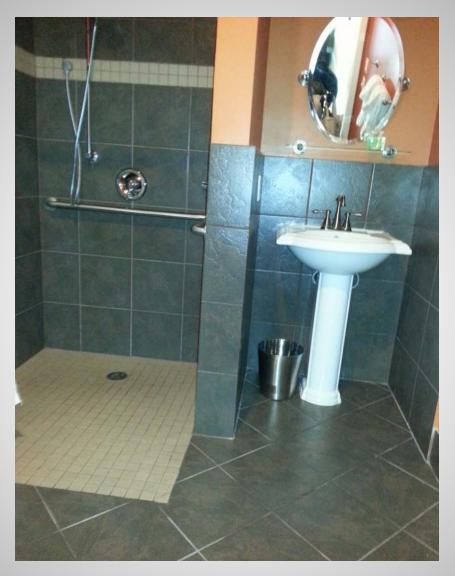

Roll-In Shower with Grab Bars, Pedestal Sink for Wheelchair Access

Roll-In Shower for Wheelchair Access

Mechanical Lift for Shower

Mechanical Lift for Shower

Mechanical Lift, Roll-In Shower

In-Home Ceiling Lift

Roll-In Shower with Grab Bar

Grab Bar, Bench and Detachable Flexible Hose

Pedestal Sink for Wheelchair Access

Roll-In Shower with Grab Bar

Pedestal Sink and Roll-In Shower