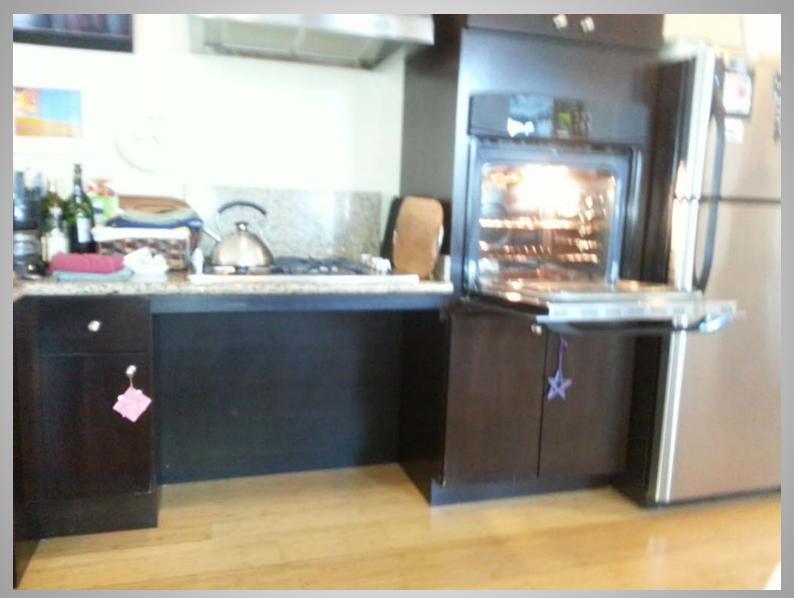

Wheelchair Access under Sink

Wheelchair Access to Stove

**Corner Desk and Cabinet Access** 

Wheelchair Access to Stove

Wheelchair Access under Sink

Roll-In Shower with Grab Bar, Bench, and Detachable Flexible Hose