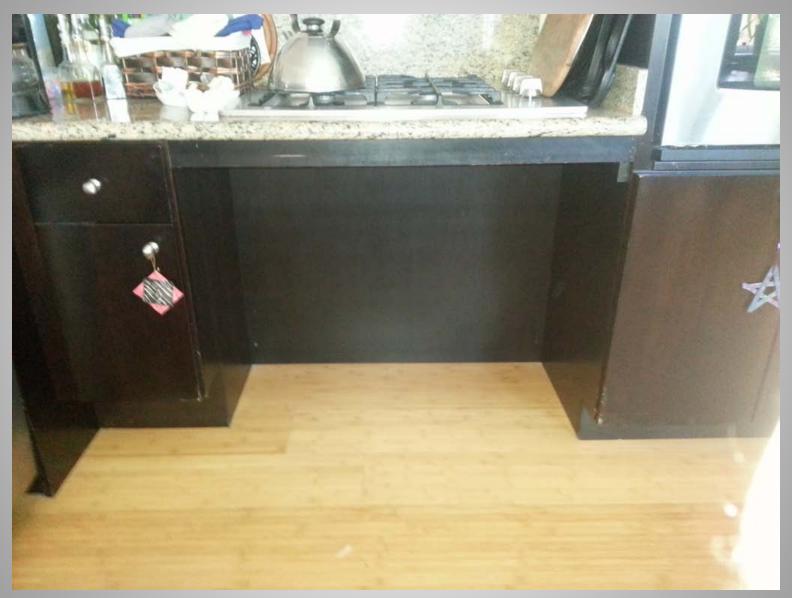

Wheelchair Access under Sink

Wheelchair Access to Stove

**Corner Desk and Cabinet Access** 

Wheelchair Access to Stove

Wheelchair Access under Sink

Roll-In Shower with Grab Bar, Bench, and Detachable Flexible Hose