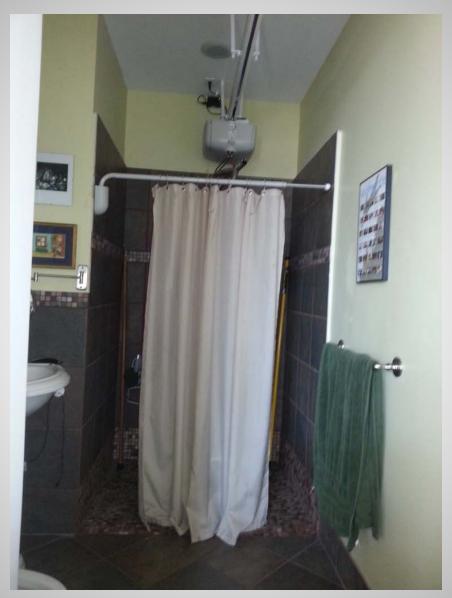

Roll-In Shower with Grab Bars, Pedestal Sink for Wheelchair Access

Roll-In Shower for Wheelchair Access

Mechanical Lift for Shower

Mechanical Lift for Shower

Mechanical Lift, Roll-In Shower

In-Home Ceiling Lift

This lift system provides transfer assistance for an individual with disabilities. A track is mounted onto the ceiling, and in-line skate wheels are used to roll the lift along the track.

Transfers can be made from bed to wheelchair, toilet, bath, etc.