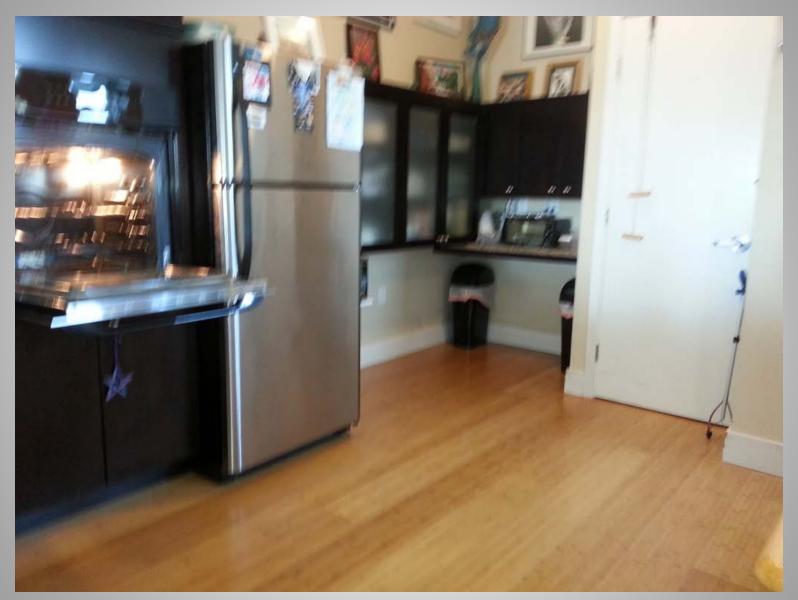

Wheelchair Access under Sink

Wheelchair Access to Stove

**Corner Desk and Cabinet Access** 

Wheelchair Access to Stove

Wheelchair Access under Sink

Roll-In Shower with Grab Bar, Bench, and Detachable Flexible Hose