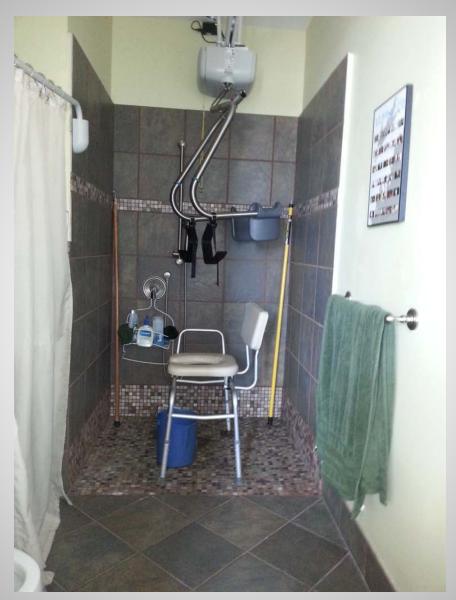

Roll-In Shower with Grab Bars, Pedestal Sink for Wheelchair Access

Roll-In Shower for Wheelchair Access

Mechanical Lift for Shower

Mechanical Lift for Shower

Mechanical Lift, Roll-In Shower

In-Home Ceiling Lift

This lift system provides transfer assistance for an individual with disabilities. A track is mounted onto the ceiling, and in-line skate wheels are used to roll the lift along the track.

Transfers can be made from bed to wheelchair, toilet, bath, etc.

Roll-In Shower with Grab Bar

Grab Bar, Bench and Detachable Flexible Hose

Pedestal Sink for Wheelchair Access

Roll-In Shower with Grab Bar

Pedestal Sink and Roll-In Shower