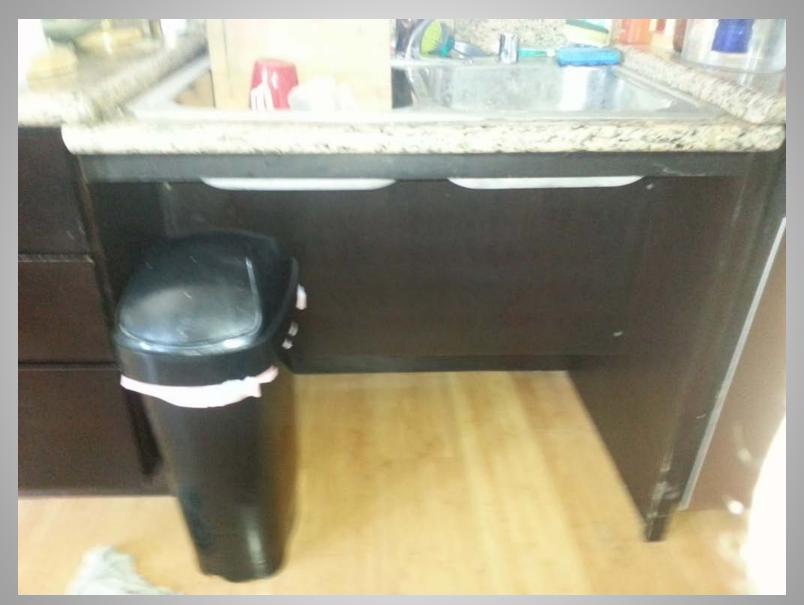

Wheelchair Access under Sink

Wheelchair Access to Stove

**Corner Desk and Cabinet Access** 

Wheelchair Access to Stove

Wheelchair Access under Sink

Roll-In Shower with Grab Bar, Bench, and Detachable Flexible Hose