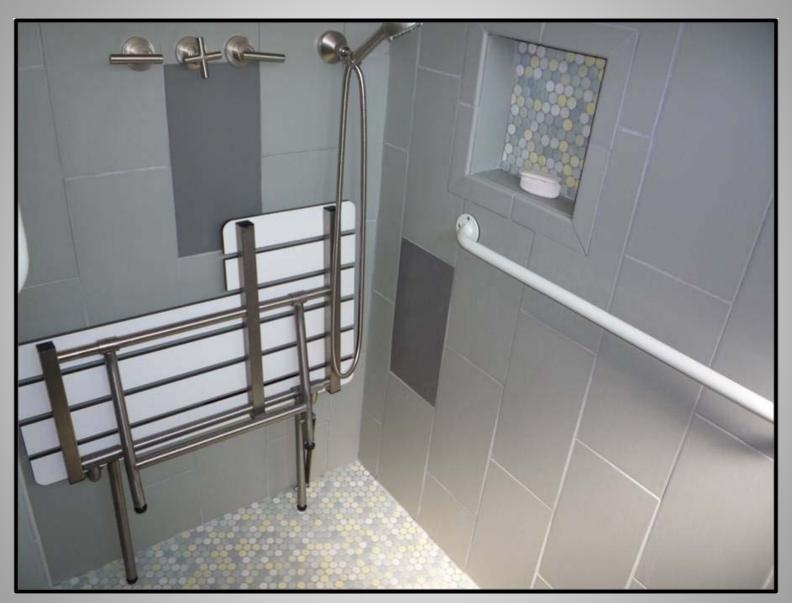

Roll-In Shower with Grab Bars, Pedestal Sink for Wheelchair Access

Roll-In Shower for Wheelchair Access

Mechanical Lift for Shower

Mechanical Lift for Shower

Mechanical Lift, Roll-In Shower

In-Home Ceiling Lift

Roll-In Shower with Grab Bar

Grab Bar, Bench and Detachable Flexible Hose

Pedestal Sink for Wheelchair Access

Roll-In Shower with Grab Bar

Pedestal Sink and Roll-In Shower