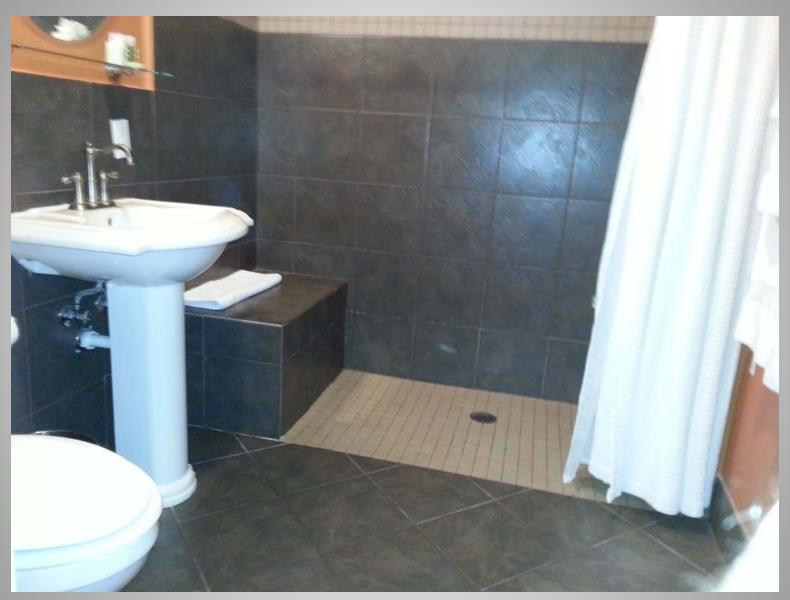

Roll-In Shower with Grab Bar

Grab Bar, Bench and Detachable Flexible Hose

Pedestal Sink for Wheelchair Access

Roll-In Shower with Grab Bar

Pedestal Sink and Roll-In Shower