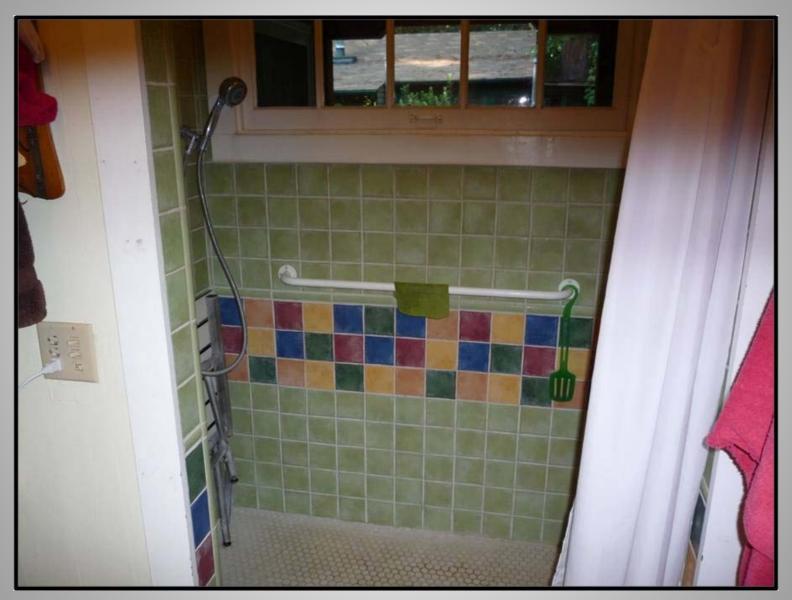

## Wheelchair Accessibility Options in Homes

Accessible Gardening from Wheelchair

Accessible Gardening from Wheelchair

Accessible Gardening, Wheelchair Ramp

**Grab Bars in Restroom** 

Roll-In Shower with Grab Bars

Roll-In Shower with Grab Bars, Pedestal Sink for Wheelchair Access

Roll-In Shower for Wheelchair Access

Mechanical Lift for Shower

Mechanical Lift for Shower

Mechanical Lift, Roll-In Shower

In-Home Ceiling Lift

Roll-In Shower with Grab Bar

Grab Bar, Bench and Detachable Flexible Hose

Pedestal Sink for Wheelchair Access

Roll-In Shower with Grab Bar

Pedestal Sink and Roll-In Shower