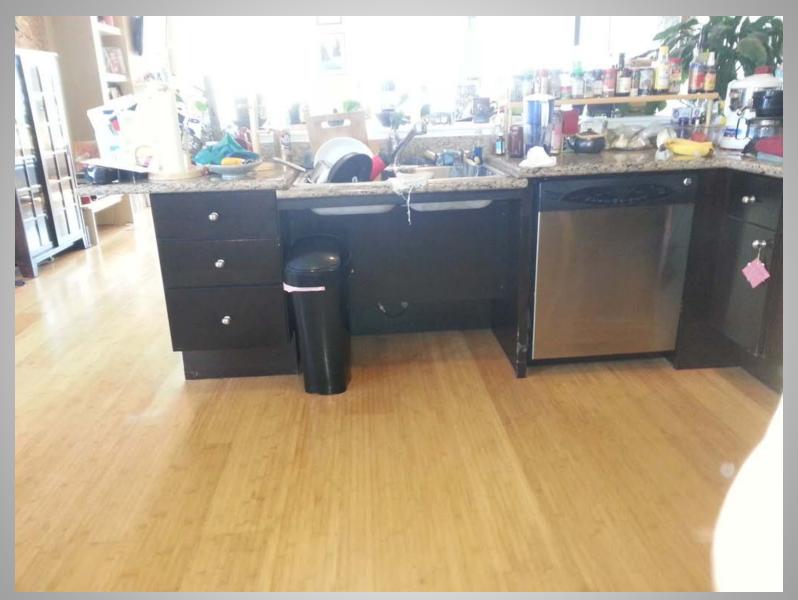

Wheelchair Access under Sink

Wheelchair Access to Stove

**Corner Desk and Cabinet Access** 

Wheelchair Access to Stove

Wheelchair Access under Sink

Roll-In Shower with Grab Bar, Bench, and Detachable Flexible Hose