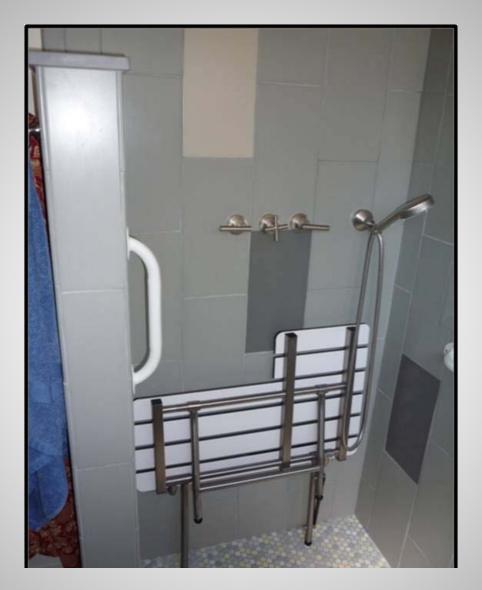

Roll-In Shower with Grab Bars, Pedestal Sink for Wheelchair Access

Roll-In Shower for Wheelchair Access

Mechanical Lift for Shower

Mechanical Lift for Shower

Mechanical Lift, Roll-In Shower

In-Home Ceiling Lift

Roll-In Shower with Grab Bar

Grab Bar, Bench and Detachable Flexible Hose

Pedestal Sink for Wheelchair Access

Roll-In Shower with Grab Bar

Pedestal Sink and Roll-In Shower