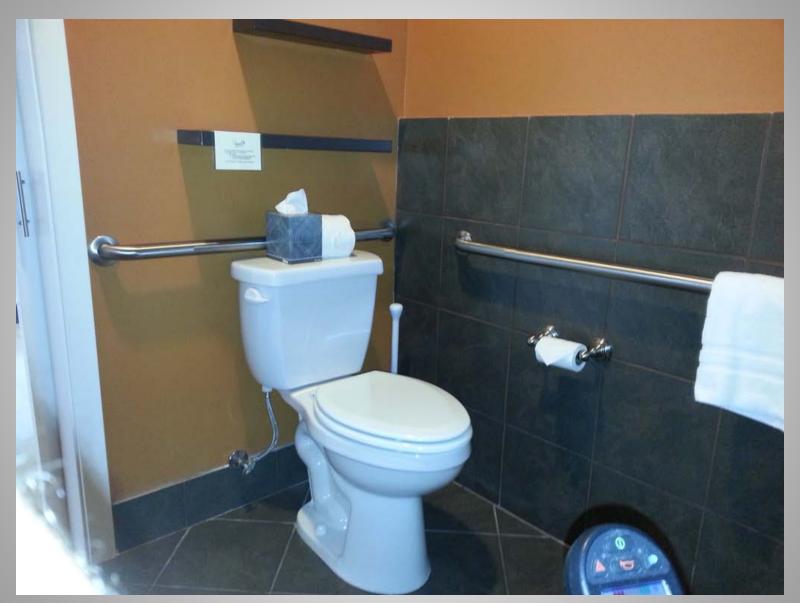

## Wheelchair Accessibility Options in Homes

Accessible Gardening from Wheelchair

Accessible Gardening from Wheelchair

Accessible Gardening, Wheelchair Ramp

**Grab Bars in Restroom** 

Roll-In Shower with Grab Bars