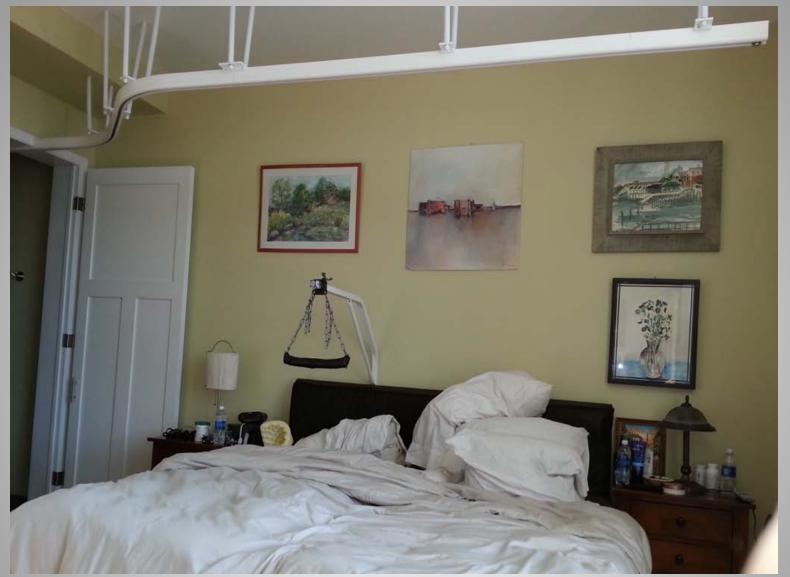

Roll-In Shower with Grab Bars, Pedestal Sink for Wheelchair Access

Roll-In Shower for Wheelchair Access

Mechanical Lift for Shower

Mechanical Lift for Shower

Mechanical Lift, Roll-In Shower

In-Home Ceiling Lift

This lift system provides transfer assistance for an individual with disabilities. A track is mounted onto the ceiling, and in-line skate wheels are used to roll the lift along the track.

Transfers can be made from bed to wheelchair, toilet, bath, etc.