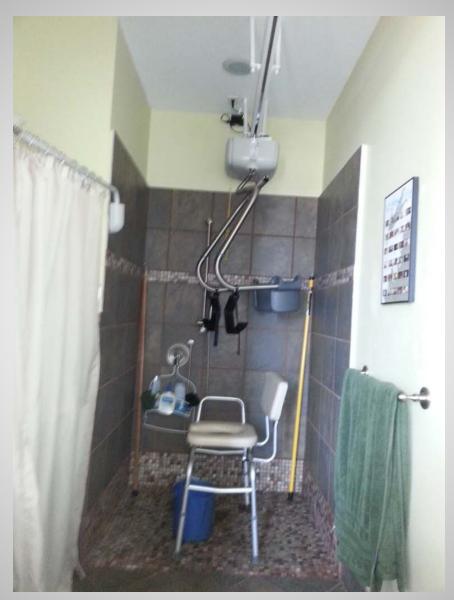

Roll-In Shower with Grab Bars, Pedestal Sink for Wheelchair Access

Roll-In Shower for Wheelchair Access

Mechanical Lift for Shower

Mechanical Lift for Shower

Mechanical Lift, Roll-In Shower

In-Home Ceiling Lift

This lift system provides transfer assistance for an individual with disabilities. A track is mounted onto the ceiling, and in-line skate wheels are used to roll the lift along the track.

Transfers can be made from bed to wheelchair, toilet, bath, etc.