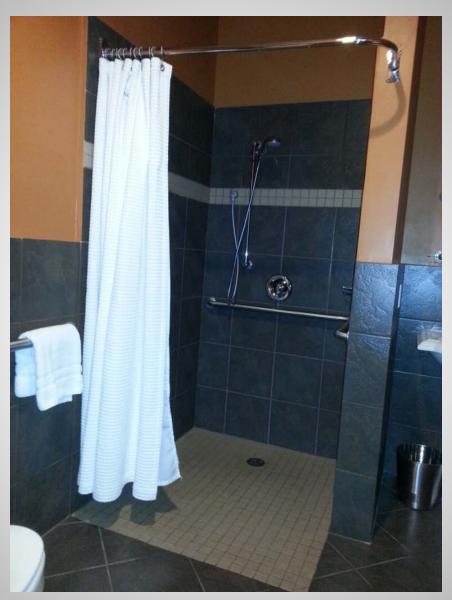

## Wheelchair Accessibility Options in Homes

Accessible Gardening from Wheelchair

Accessible Gardening from Wheelchair

Accessible Gardening, Wheelchair Ramp

**Grab Bars in Restroom** 

Roll-In Shower with Grab Bars

Roll-In Shower with Grab Bars, Pedestal Sink for Wheelchair Access

Roll-In Shower for Wheelchair Access

Mechanical Lift for Shower

Mechanical Lift for Shower

Mechanical Lift, Roll-In Shower

In-Home Ceiling Lift